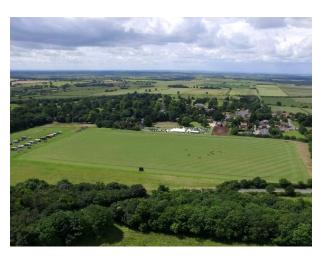

# **Project Information**

- LEADENHAM POLO CLUB
- POLO PITCH CONSTRUCTION
- VALUE: £73,000
- OCTOBER 2006

A J Morris were commissioned to construct a polo pitch and the surrounding embankments covering a 100,000 m<sup>2</sup> area.

## Key tasks included;

- Site strip
- Stock piling topsoil
- Cut & filling
- Laser levelling the entire plateau
- Re topsoiling

Laser levelling up to +/- 10mm to a high standard

There was no import/export needed on the site, as the value engineering design was completed, therefore ensuring this project was cost effective and carried out in a proactive manner and to a high standard.