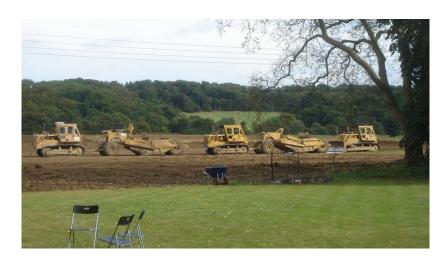

## Key tasks included;

- Site strip
- Stock piling topsoil
- Cut & filling
- Laser levelling the entire plateau
- Re topsoiling

Laser levelling up to +/- 10mm to a high standard

There was no import/export needed on the site, as the value engineering design was completed, therefore ensuring this project was cost effective and carried out in a proactive manner and to a high standard.