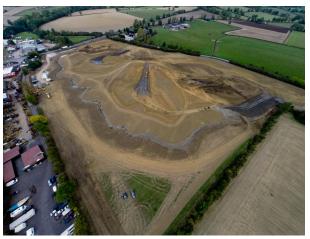

# **Project Information**

- KILWORTH INVESTMENTS LTD
- WATER HOLDING STRUCTURE CON-STRUCTION
- VALUE: £253,000
- NOVEMBER 2014

A J Morris were commissioned to carry out Earthworks of a 27 acre meadow land site.

Key tasks were to build a dam on the South side of the site and a brook on the West side of the site.

## Key tasks included;

- Remove topsoil
- Fill Peninsula area to formation levels
- Subsoil Excavation & deposition allowing the Lias
  Embankment

- Lias Clay Excavation
- Construction of Burrow Pit
- Construction of new brook
- Create feature lake from Burrow Pit at project end
- Trimming & Shaping of entire site