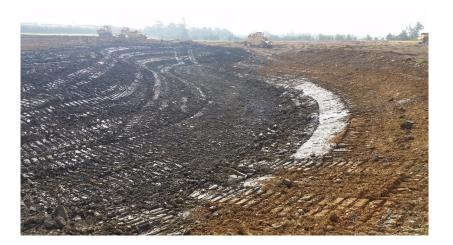

# **Project Information**

- KILWORTH INVESTMENTS LTD
- WATER HOLDING STRUCTURE CON-STRUCTION
- VALUE: £253,000
- NOVEMBER 2014

A J Morris were commissioned to carry out Earthworks of a 27 acre meadow land site.

Key tasks were to build a dam on the South side of the site and a brook on the West side of the site.

## Key tasks included;

- Remove topsoil
- Fill Peninsula area to formation levels
- Subsoil Excavation & deposition allowing the Lias
  Embankment

- Lias Clay Excavation
- Construction of Burrow Pit
- Construction of new brook
- Create feature lake from Burrow Pit at project end
- Trimming & Shaping of entire site